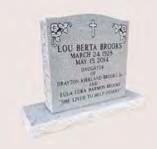

Single tablet and base with carving and extra characters.

Companion tablet and base with carving.

#### COMPANION TABLET WITH BASE

BLUE/GRAY \$2,750 BLACK \$5,750

Similar to the single tablet and base, this monument is wider to accommodate a second inscription panel.