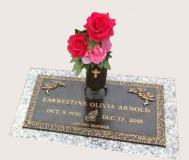

#### Bronze

Prices do not include installation and administration fees charged by perpetual care cemeteries.

Veterans Match

Individual Bronze with Vase

Companion Bronze with Vase

NO VASE WITH VASE

\$2,300

VETERANS MATCH \$1,200 \$1,700

Companion Bronze \$3,500 \$3,900

44" x 14" bronze mounted on a 48" x 18" granite base. Broad selection of fonts and emblems.

INDIVIDUAL COMPANION

Base for your bronze \$350 \$650

We provide a base and installation for your Government-issued VA bronze.