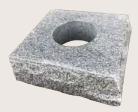

#### FLOWER POT HOLDER \$150\*

A 12" x 12" stone with a 6" core hole through the center that fits a standard 6" flower pot.

FOOT MARKER \$100\*

Small, 10" x 5" stone to mark the foot of a grave. Includes one short line of text.

Garden Marker

Vases

Flower Pot Holder