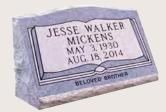

|                                                                                       | SINGLE                             | COMPANION          |
|---------------------------------------------------------------------------------------|------------------------------------|--------------------|
| Flat Grass Marker                                                                     | Blue/Gray \$475<br>Black \$700     | \$1,000<br>\$2,000 |
| The lettered surface of this stories set flush with the ground lev                    |                                    |                    |
| Bevel Marker                                                                          | Blue/Gray \$550<br>Black \$850     | \$1,175<br>\$2,100 |
| The lettered surface of this stor                                                     |                                    |                    |
| Slant Marker                                                                          | Blue/Gray \$1,000<br>Black \$1,400 | \$1,700<br>\$2,700 |
| The lettered surface of this stories is sharply angled to provide greater visibility. | ne                                 |                    |
|                                                                                       |                                    |                    |
| Carving                                                                               | \$150                              | \$300              |
| CARVING Add graphic elements to your                                                  | ·                                  | \$300              |
| Add graphic elements to your                                                          | ·                                  | \$300<br>\$500     |

<sup>4&</sup>quot; gray or black granite foundation to raise your marker out of the ground.

Flat Grass Marker

Bevel Marker with extra characters

Slant Marker with extra characters