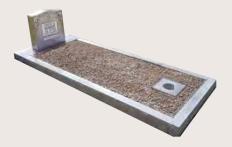

#### LARGER INSTALLATIONS

Prices vary widely based on size, material, finish, and other options. Prices include installation within 50 miles.

Single Ledger with carving and extra characters.

Single plot of coping (shown with single tablet, base, and flower pot holder).

Ledger

| COPING | Blue/Gray \$1,600    | \$2,400 |
|--------|----------------------|---------|
|        | Black <b>\$2,800</b> | \$4,000 |

Granite coping frames a grave and is filled with gravel.