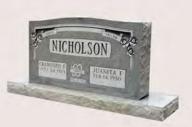

|                                                                                       | SINGLE                             | COMPANION          |
|---------------------------------------------------------------------------------------|------------------------------------|--------------------|
| Flat Grass Marker                                                                     | Blue/Gray \$475<br>Black \$700     | \$1,000<br>\$2,000 |
| The lettered surface of this stories set flush with the ground lev                    |                                    |                    |
| Bevel Marker                                                                          | Blue/Gray \$550<br>Black \$850     | \$1,175<br>\$2,100 |
| The lettered surface of this stor                                                     |                                    |                    |
| Slant Marker                                                                          | Blue/Gray \$1,000<br>Black \$1,400 | \$1,700<br>\$2,700 |
| The lettered surface of this stories is sharply angled to provide greater visibility. | ne                                 |                    |
|                                                                                       |                                    |                    |
| Carving                                                                               | \$150                              | \$300              |
| CARVING Add graphic elements to your                                                  | ·                                  | \$300              |
| Add graphic elements to your                                                          | ·                                  | \$300<br>\$500     |

<sup>4&</sup>quot; gray or black granite foundation to raise your marker out of the ground.

Flat Grass Marker

Bevel Marker with extra characters

Slant Marker with extra characters