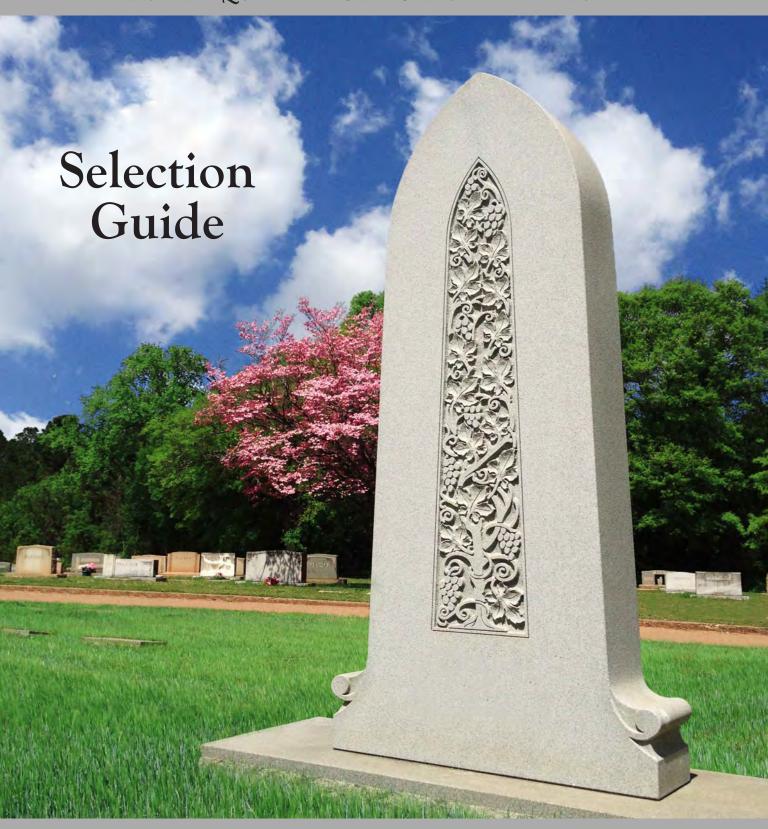

Single tablet and base with carving and extra characters.

Companion tablet and base with carving.

#### SINGLE TABLET WITH BASE

BLUE/GRAY \$1,400 BLACK \$2,000

This monument consists of an upright stone on a base.