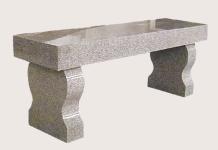

## OTHER SERVICES

Blue/Gray \$1,500 Black \$1,750

3 foot straight bench with harp shaped legs on a gray granite foundation. Other sizes, shapes, and colors available.

#### CLEANING FEE

PRICES VARY

Cleaning services are available starting at \$175. Please call for quote.

Four Foot Straight Bench with Harp Legs

Four Foot Straight Bench with Straight Legs