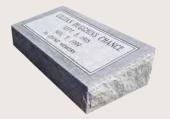

#### SINGLE TABLET WITH BASE

BLUE/GRAY \$1,400 BLACK \$2,000

This monument consists of an upright stone on a base.